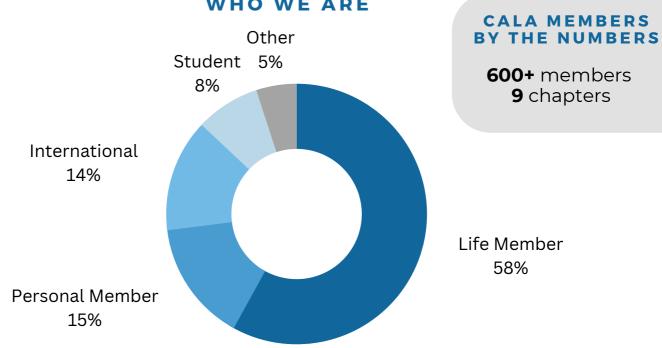

## **MEMBERSHIP FACTS**



#### WHO WE ARE

#### WHERE WE WORK



Interested learning more about CALA members' skills and expertise? Visit the **Directory of Experts** on our <u>Membership page</u>.



#### WHERE WE ARE

All members are welcome and encouraged to join a local chapter. Local chapters offer in-person and virtual activities, including: panels, social events, conferences, trips, and more.



Learn more at cala-web.org/membership

Courtesy of the Membership Committee



Founded in 1973 in Chicago, Chinese American Librarians Association is an ALA affiliate addressing the needs of the Chinese American librarians and those who serve the Chinese American Librarian community.

## OBJECTIVES

- To enhance communication among Chinese American librarians as well as between Chinese American librarians and other